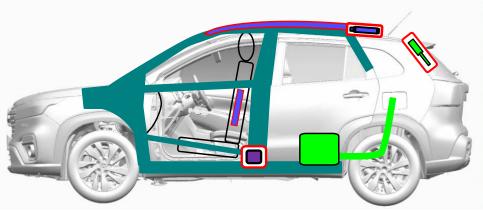

## **SUZUKI S-Cross**

K14D BOOSTERJET engine with 48V SHVS model

2024-04

|         | Airbag                                       |   | Stored<br>gas inflator                    |  | Seat belt<br>pretensioner  |           | SRS<br>control unit                             |             | Pedestrian<br>protection active<br>system |
|---------|----------------------------------------------|---|-------------------------------------------|--|----------------------------|-----------|-------------------------------------------------|-------------|-------------------------------------------|
|         | Automatic roll-<br>over protection<br>system |   | Gas strut/<br>Preloaded<br>spring         |  | High strength zone         |           | Zone requiring<br>special<br>attention          |             |                                           |
| 000 000 | Battery<br>low voltage                       | = | Ultra capacitor,<br>low voltage           |  | Fuel tank                  |           | Gas tank                                        |             | Safety valve                              |
| 0 0     | High voltage<br>battery pack                 | N | High voltage<br>power cable/<br>component |  | High voltage<br>disconnect |           | Fuse box<br>disabling<br>high voltage<br>system | <b>-4</b> - | Ultra capacitor,<br>high voltage          |
|         |                                              |   |                                           |  | ID No.                     | Version N | lo. Version                                     | date        | Page                                      |
|         |                                              |   |                                           |  | AKK414-02                  | 01        | 04 / 2024                                       |             | 1/1                                       |