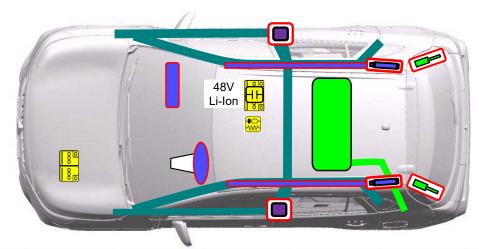

## **SUZUKI S-Cross**

K14D BOOSTERJET engine with 48V SHVS model

2024-04

|         | Airbag                                       |   | Stored<br>gas inflator                    |  | Seat belt<br>pretensioner  |           | SRS<br>control unit                             |             | Pedestrian<br>protection active<br>system |
|---------|----------------------------------------------|---|-------------------------------------------|--|----------------------------|-----------|-------------------------------------------------|-------------|-------------------------------------------|
|         | Automatic roll-<br>over protection<br>system |   | Gas strut/<br>Preloaded<br>spring         |  | High strength zone         |           | Zone requiring<br>special<br>attention          |             |                                           |
| 000 000 | Battery<br>low voltage                       | = | Ultra capacitor,<br>low voltage           |  | Fuel tank                  |           | Gas tank                                        |             | Safety valve                              |
| 0 0     | High voltage<br>battery pack                 | N | High voltage<br>power cable/<br>component |  | High voltage<br>disconnect |           | Fuse box<br>disabling<br>high voltage<br>system | <b>-4</b> - | Ultra capacitor,<br>high voltage          |
|         |                                              |   |                                           |  | ID No.                     | Version N | lo. Version                                     | date        | Page                                      |
|         |                                              |   |                                           |  | AKK414-02                  | 01        | 04 / 2024                                       |             | 1/1                                       |