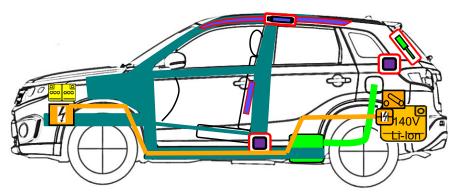

## **SUZUKI VITARA**

K15C DUALJET engine with strong hybrid system model 2024-04 -

|         | Airbag                                       |   | Stored<br>gas inflator                    |  | Seat belt<br>pretensioner  |             | SRS<br>control unit                             | EO-            | Pedestrian<br>protection active<br>system |
|---------|----------------------------------------------|---|-------------------------------------------|--|----------------------------|-------------|-------------------------------------------------|----------------|-------------------------------------------|
|         | Automatic roll-<br>over protection<br>system |   | Gas strut/<br>Preloaded<br>spring         |  | High strength zone         |             | Zone requiring<br>special<br>attention          |                |                                           |
| 000 000 | Battery<br>low voltage                       |   | Ultra capacitor,<br>low voltage           |  | Fuel tank                  |             | Gas tank                                        |                | Safety valve                              |
| 0 0     | High voltage<br>battery pack                 | N | High voltage<br>power cable/<br>component |  | High voltage<br>disconnect | 0           | Fuse box<br>disabling<br>high voltage<br>system | <del> </del> 4 | Ultra capacitor,<br>high voltage          |
| 4       | High voltage component                       |   |                                           |  |                            |             |                                                 |                |                                           |
|         |                                              |   |                                           |  | ID No.                     | Version N   | lo. Version                                     | date           | Page                                      |
|         |                                              |   |                                           |  | APK415-01                  | 01 06/ 2024 |                                                 | 4              | 1/1                                       |