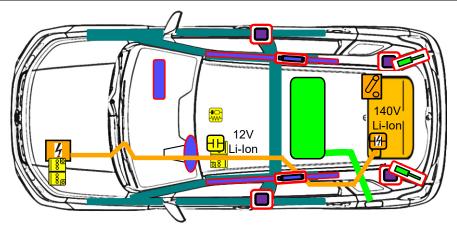

## **SUZUKI VITARA**

K15C DUALJET engine with strong hybrid system model 2024-04 -

|         | Airbag                                       |   | Stored<br>gas inflator                    |  | Seat belt<br>pretensioner  |             | SRS<br>control unit                             | EO-            | Pedestrian<br>protection active<br>system |
|---------|----------------------------------------------|---|-------------------------------------------|--|----------------------------|-------------|-------------------------------------------------|----------------|-------------------------------------------|
|         | Automatic roll-<br>over protection<br>system |   | Gas strut/<br>Preloaded<br>spring         |  | High strength zone         |             | Zone requiring<br>special<br>attention          |                |                                           |
| 000 000 | Battery<br>low voltage                       |   | Ultra capacitor,<br>low voltage           |  | Fuel tank                  |             | Gas tank                                        |                | Safety valve                              |
| 0 0     | High voltage<br>battery pack                 | N | High voltage<br>power cable/<br>component |  | High voltage<br>disconnect | 0           | Fuse box<br>disabling<br>high voltage<br>system | <del> </del> 4 | Ultra capacitor,<br>high voltage          |
| 4       | High voltage component                       |   |                                           |  |                            |             |                                                 |                |                                           |
|         |                                              |   |                                           |  | ID No.                     | Version N   | lo. Version                                     | date           | Page                                      |
|         |                                              |   |                                           |  | APK415-01                  | 01 06/ 2024 |                                                 | 4              | 1/1                                       |